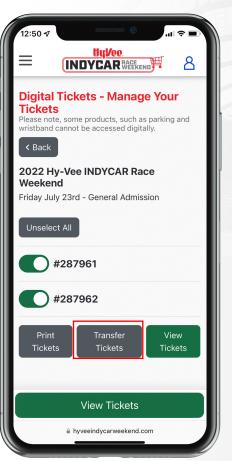

# STEP 3

Select the ticket you want to transfer by clicking the toggle button next to your ticket ID number. Then, select "Transfer Tickets."

| 12:50 7                                                     | ()<br>()        |
|-------------------------------------------------------------|-----------------|
|                                                             |                 |
| <b>2022 Hy-Vee IND</b><br>Weekend<br>Friday July 23rd - Ger |                 |
| Unselect All                                                |                 |
| #287961                                                     |                 |
| #287962                                                     |                 |
| Ticket Recipient I                                          |                 |
| First Name                                                  | Last Name       |
| 🔵 Email 🛛 Text M                                            | essage          |
| Email Address                                               |                 |
| Email Address                                               |                 |
| Cancel Transfer                                             | Submit Transfer |
| Subm                                                        | it Transfer     |
| A hyveeind                                                  | ycarweekend.com |
|                                                             |                 |